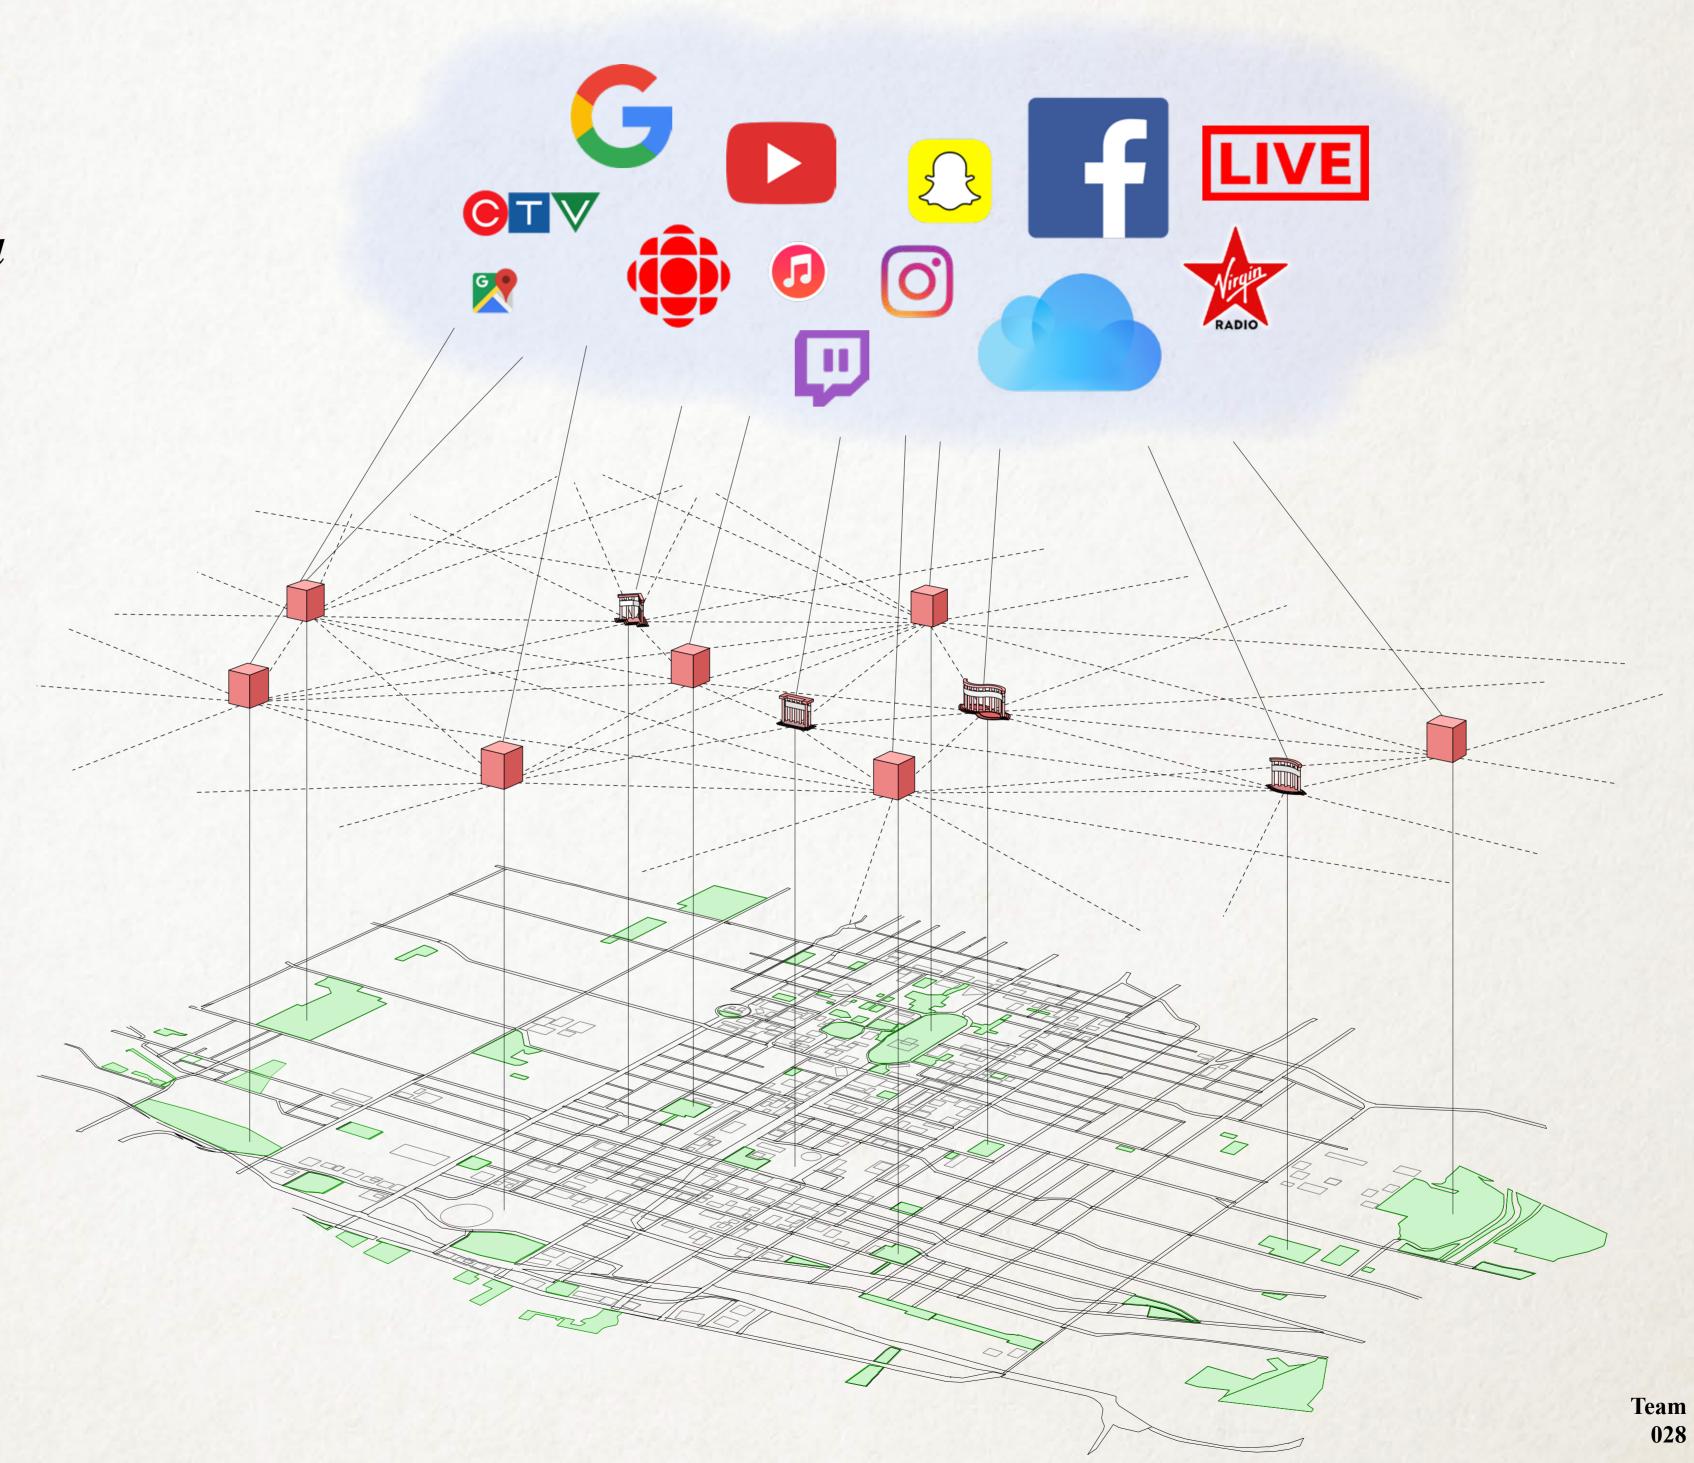

The architectural monument can transform the meaning of space to facilitate dialogue, as did its classical precedent, but with the real-time acknowledgement of similar monuments across the urban landscape through audio-visual streaming. Contempo-For a exists not as standalone monuments but as nodes within a large system. Physical dialogue need not be bound or divided by physical space through virtual aid. Crowds in multiple spaces across cities, can find common ground for their cause to an ever expansive audience.