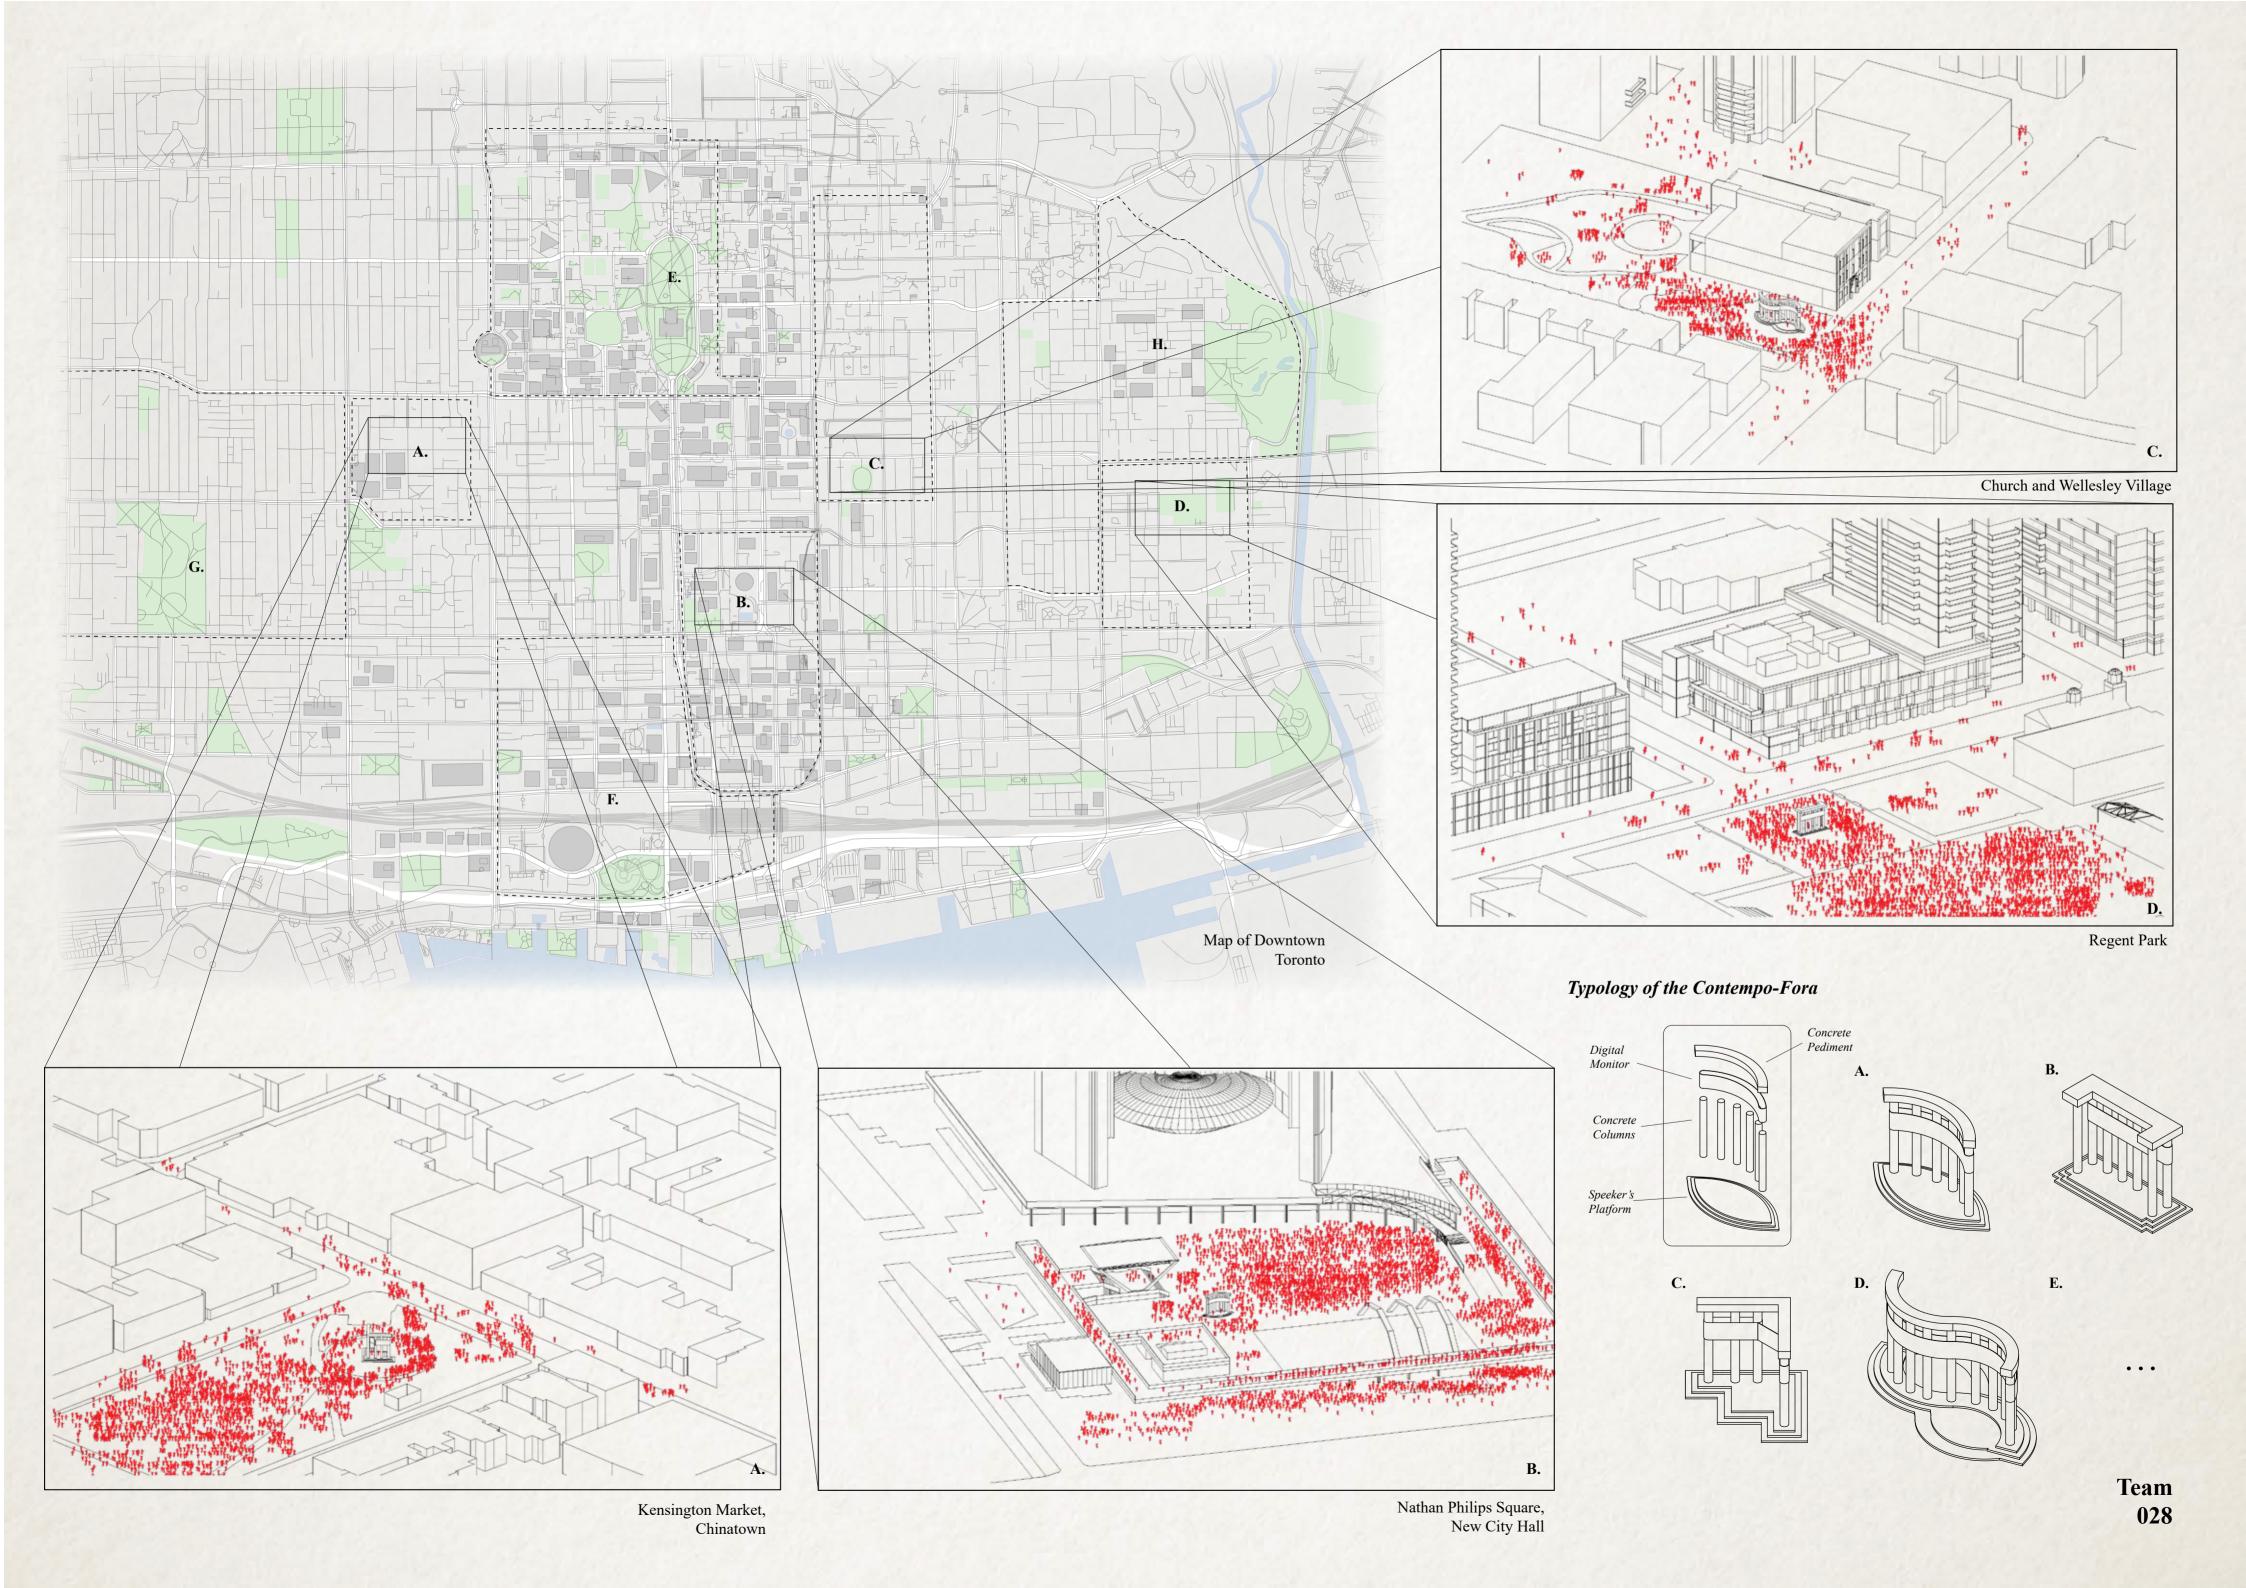

The architectural monument can transform the meaning of space to facilitate dialogue, as did its classical precedent, but with the real-time acknowledgement of similar monuments across the urban landscape through audio-visual streaming. Contempo-For a exists not as standalone monuments but as nodes within a large system. Physical dialogue need not be bound or divided by physical space through virtual aid. Crowds in multiple spaces across cities, can find common ground for their cause to an ever expansive audience.