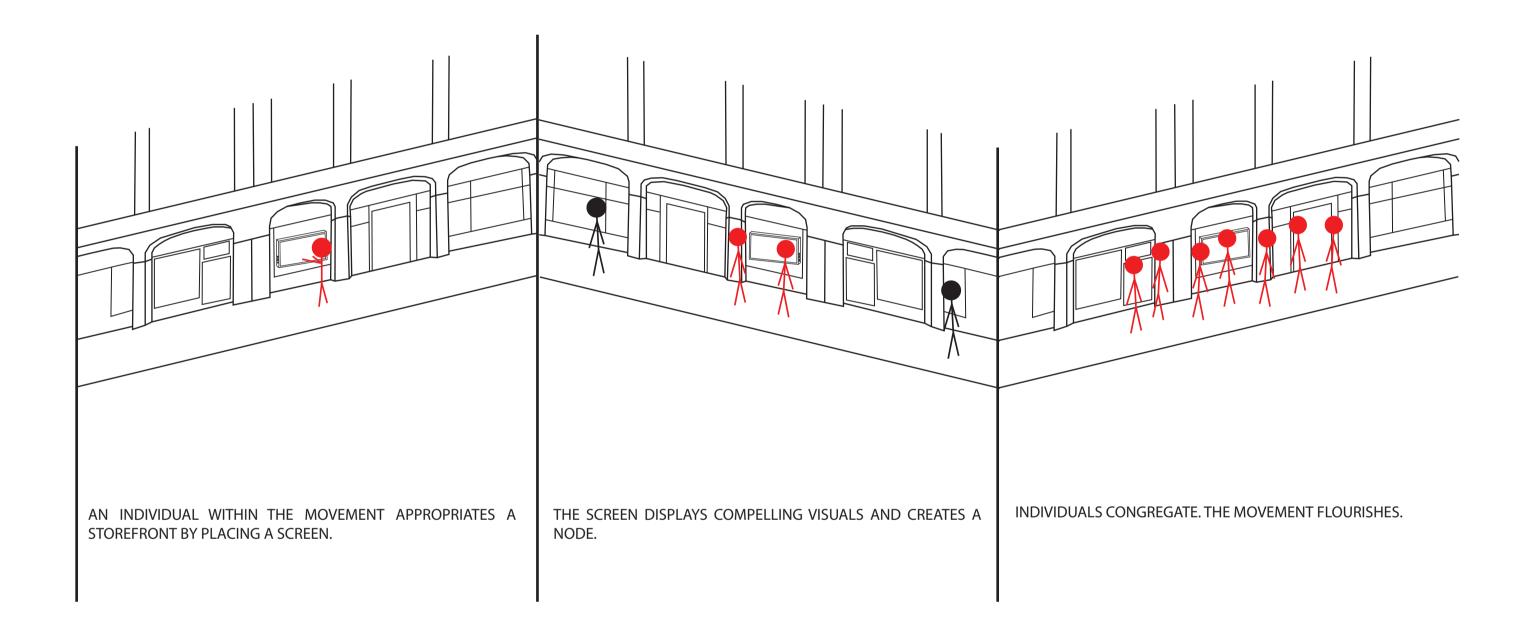

## SCREEN

THE SCREEN IS VISUAL. IT DISPLAYS INFORMATION TO THE MASSES. IT CREATES A NODE WHEREVER IT IS PLACED. IT DEMANDS ATTENTION. IT TRANSFORMS ANY SPACE INTO A SPACE FOR CONGREGATION.

THE SPEAKER IS AUDIAL. IT PROPOGATES INFORMATION TO THE MASSES. THE SPEAKER IS PORTABLE. IT CREATES A NODE WHEREVER IT IS PLACED. IT DRAWS PEOPLE IN LIKE A MAGNET. IT DISSEMINATES THE SOUNDS AND IDEALS OF THE MOVEMENT.