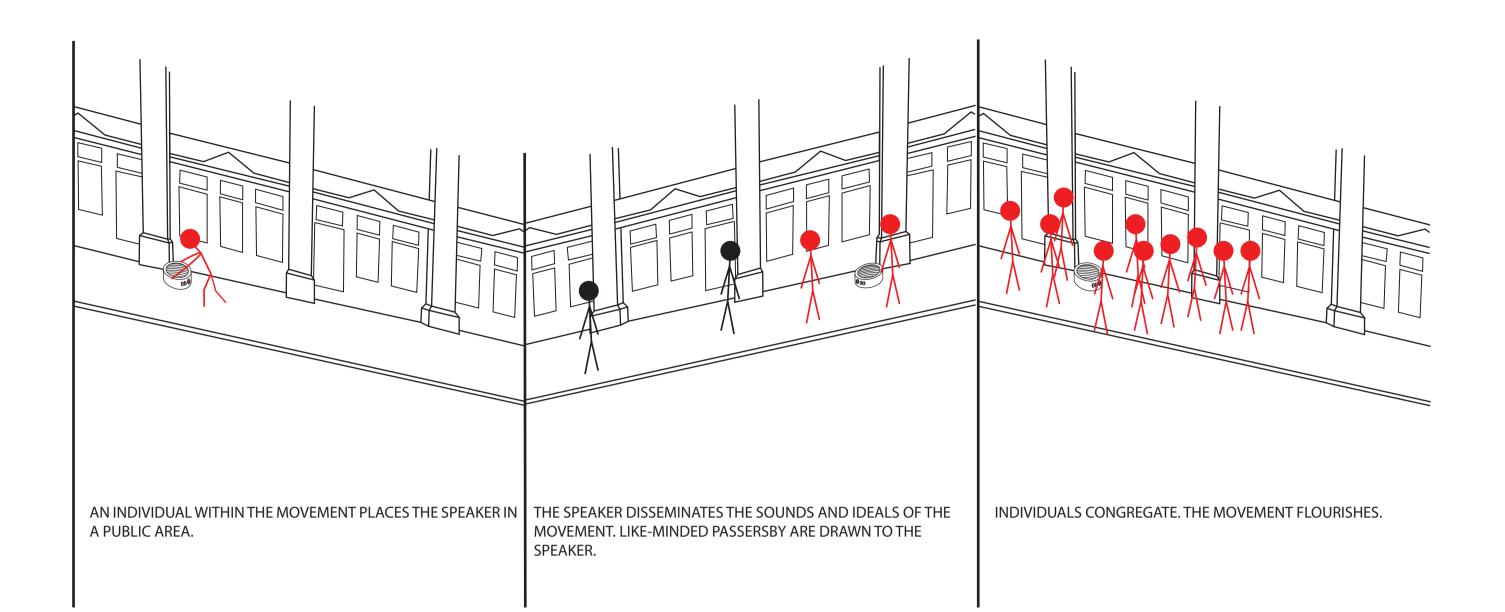

SOUND AND TRANSMITS IT TO NEW LOCALES. IT ALLOWS THE MOMENTUM OF THE MOVEMENT TO TRANSCEND SPACE.

000

CELL PHONE THE CELL PHONE IS THE EPICENTER OF MOVEMENT. IT DISTRIBUTES INFORMATION TO THE MASSES. IT IS WIDESPREAD, INSTANTANEOUS, AND PORTABLE. THE CELL PHONE RELAYS SIGHTS AND SOUNDS TO THE OTHER COMPONENTS IN THE NETWORK. IT EMPOWERS INDIVIDUALS WITHIN THE MOVEMENT.

| SPEAKER

## SCREEN

THE SCREEN IS VISUAL. IT DISPLAYS INFORMATION TO THE MASSES. IT CREATES A NODE WHEREVER IT IS PLACED. IT DEMANDS ATTENTION. IT TRANSFORMS ANY SPACE INTO A SPACE FOR CONGREGATION.



THE SPEAKER IS AUDIAL. IT PROPOGATES INFORMATION TO THE MASSES. THE SPEAKER IS PORTABLE. IT CREATES A NODE WHEREVER IT IS PLACED. IT DRAWS PEOPLE IN LIKE A MAGNET. IT DISSEMINATES THE SOUNDS AND IDEALS OF THE MOVEMENT.