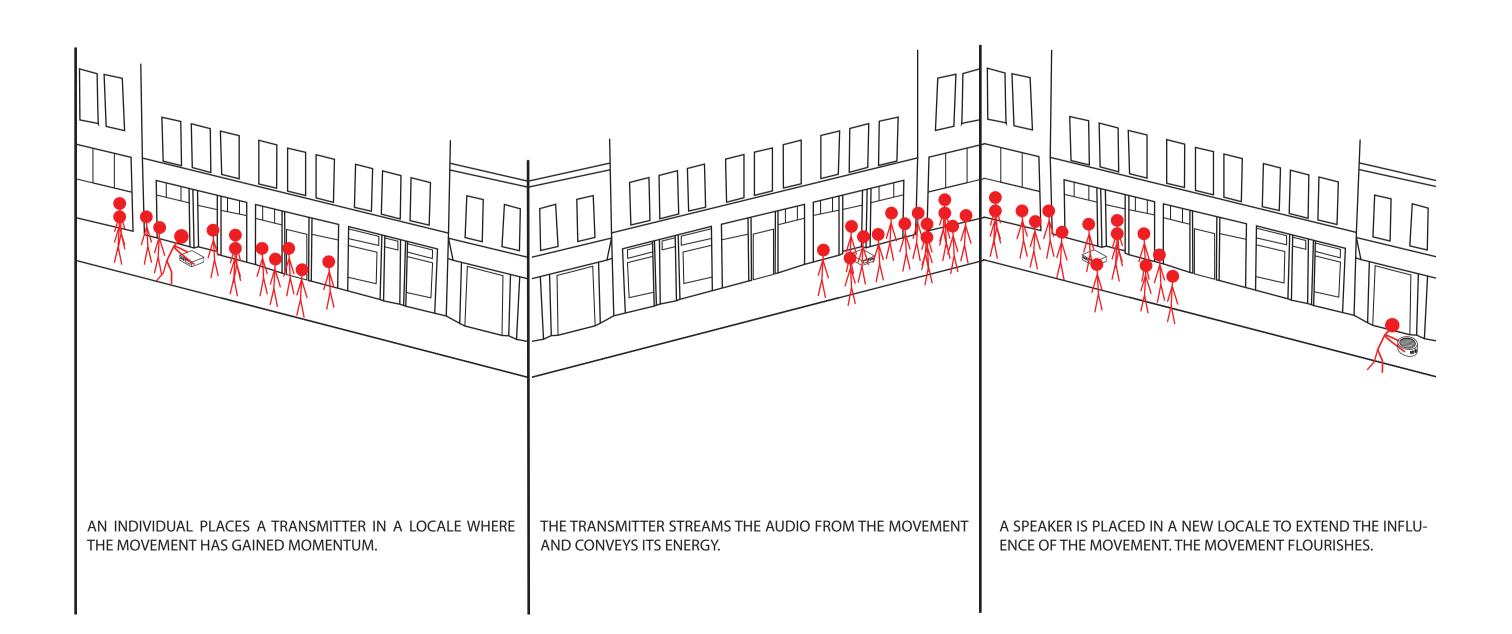

## RECEIVER

THE RECEIVER IS CONNECTIVE. IT CAPTURES SOUND AND TRANSMITS IT TO NEW LOCALES. IT ALLOWS THE MOMENTUM OF THE MOVEMENT TO TRANSCEND SPACE.

000

CELL PHONE THE CELL PHONE IS THE EPICENTER OF MOVEMENT. IT DISTRIBUTES INFORMATION TO THE MASSES. IT IS WIDESPREAD, INSTANTANEOUS, AND PORTABLE. THE CELL PHONE RELAYS SIGHTS AND SOUNDS TO THE OTHER COMPONENTS IN THE NETWORK. IT EMPOWERS INDIVIDUALS WITHIN THE MOVEMENT.

| SPEAKER