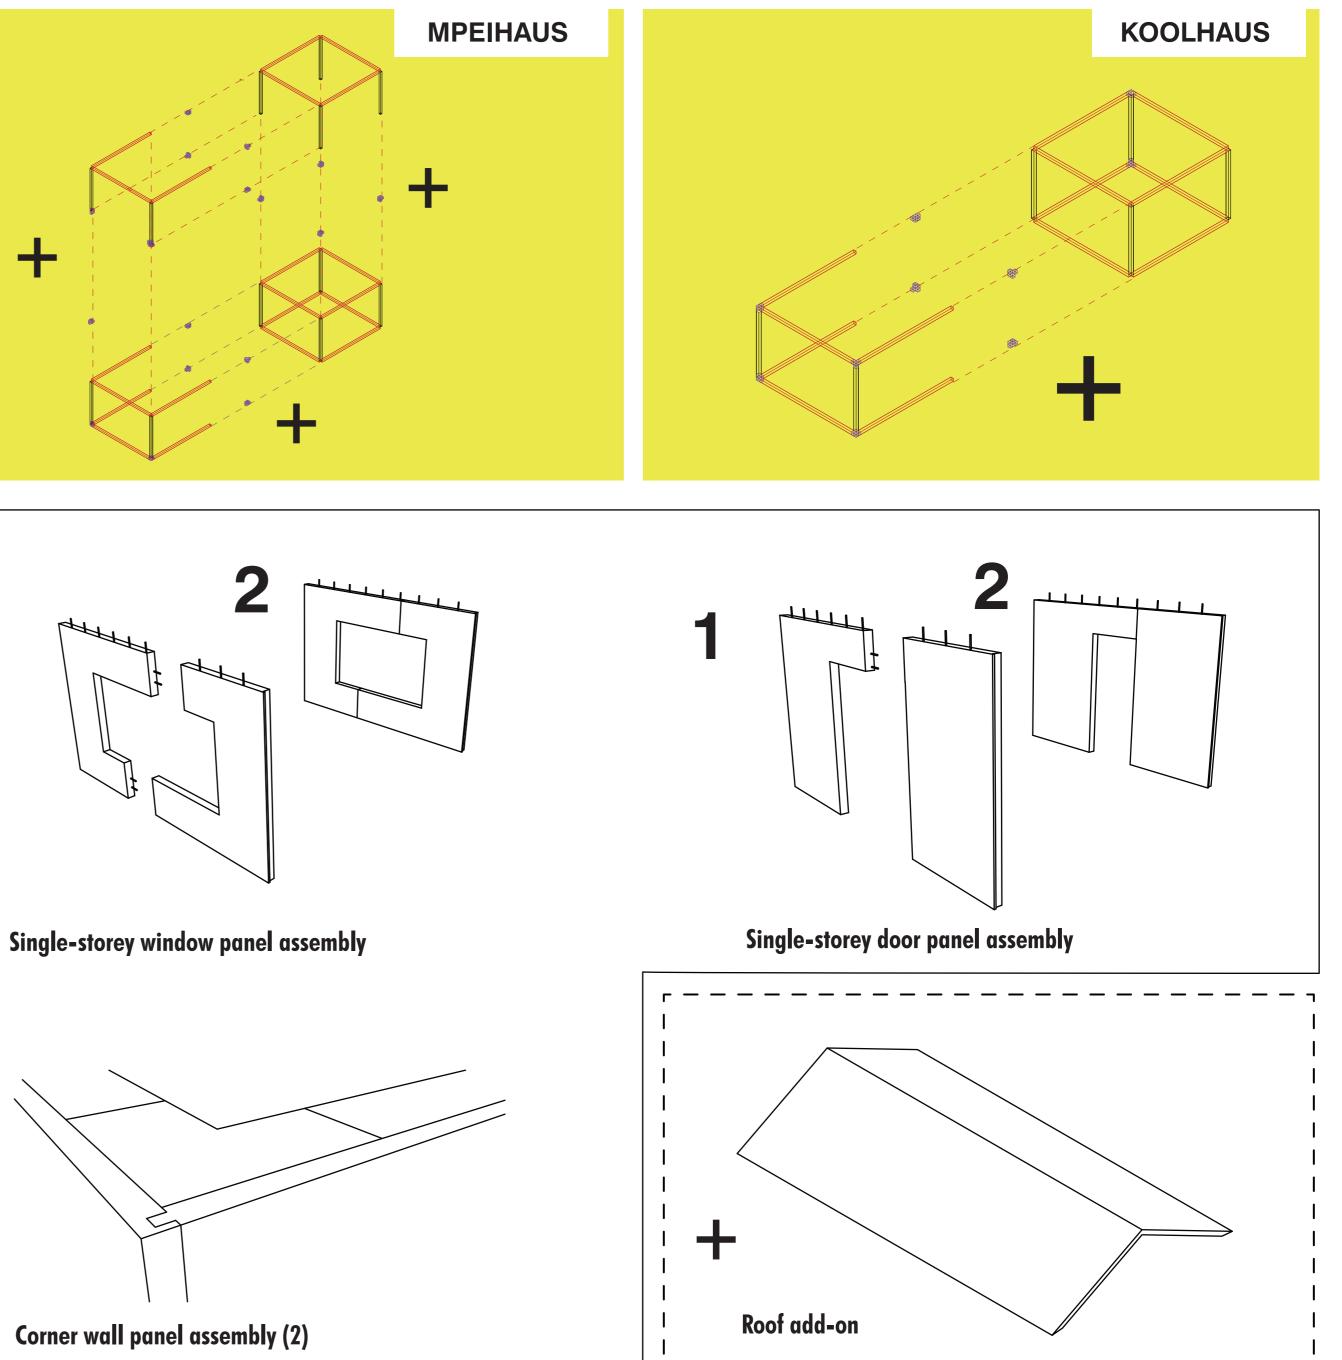

## Style lives anywhere.

Do it your way with LEGOHaus.

LEGOHaus is a sophisticated, easy-to-build system that is tailored to your personal needs.

Originating from a single module structure, the LEGOHaus can be stacked and attached together easily through simply joinery, no screws or bolts needed. LEGOHaus is made to withstand any environment and climate so that you can always live in comfort. It is also paired with an add-on system that puts the creative freedom in your hands, allowing you to customize your home.

## LEGOHaus Instruction manual