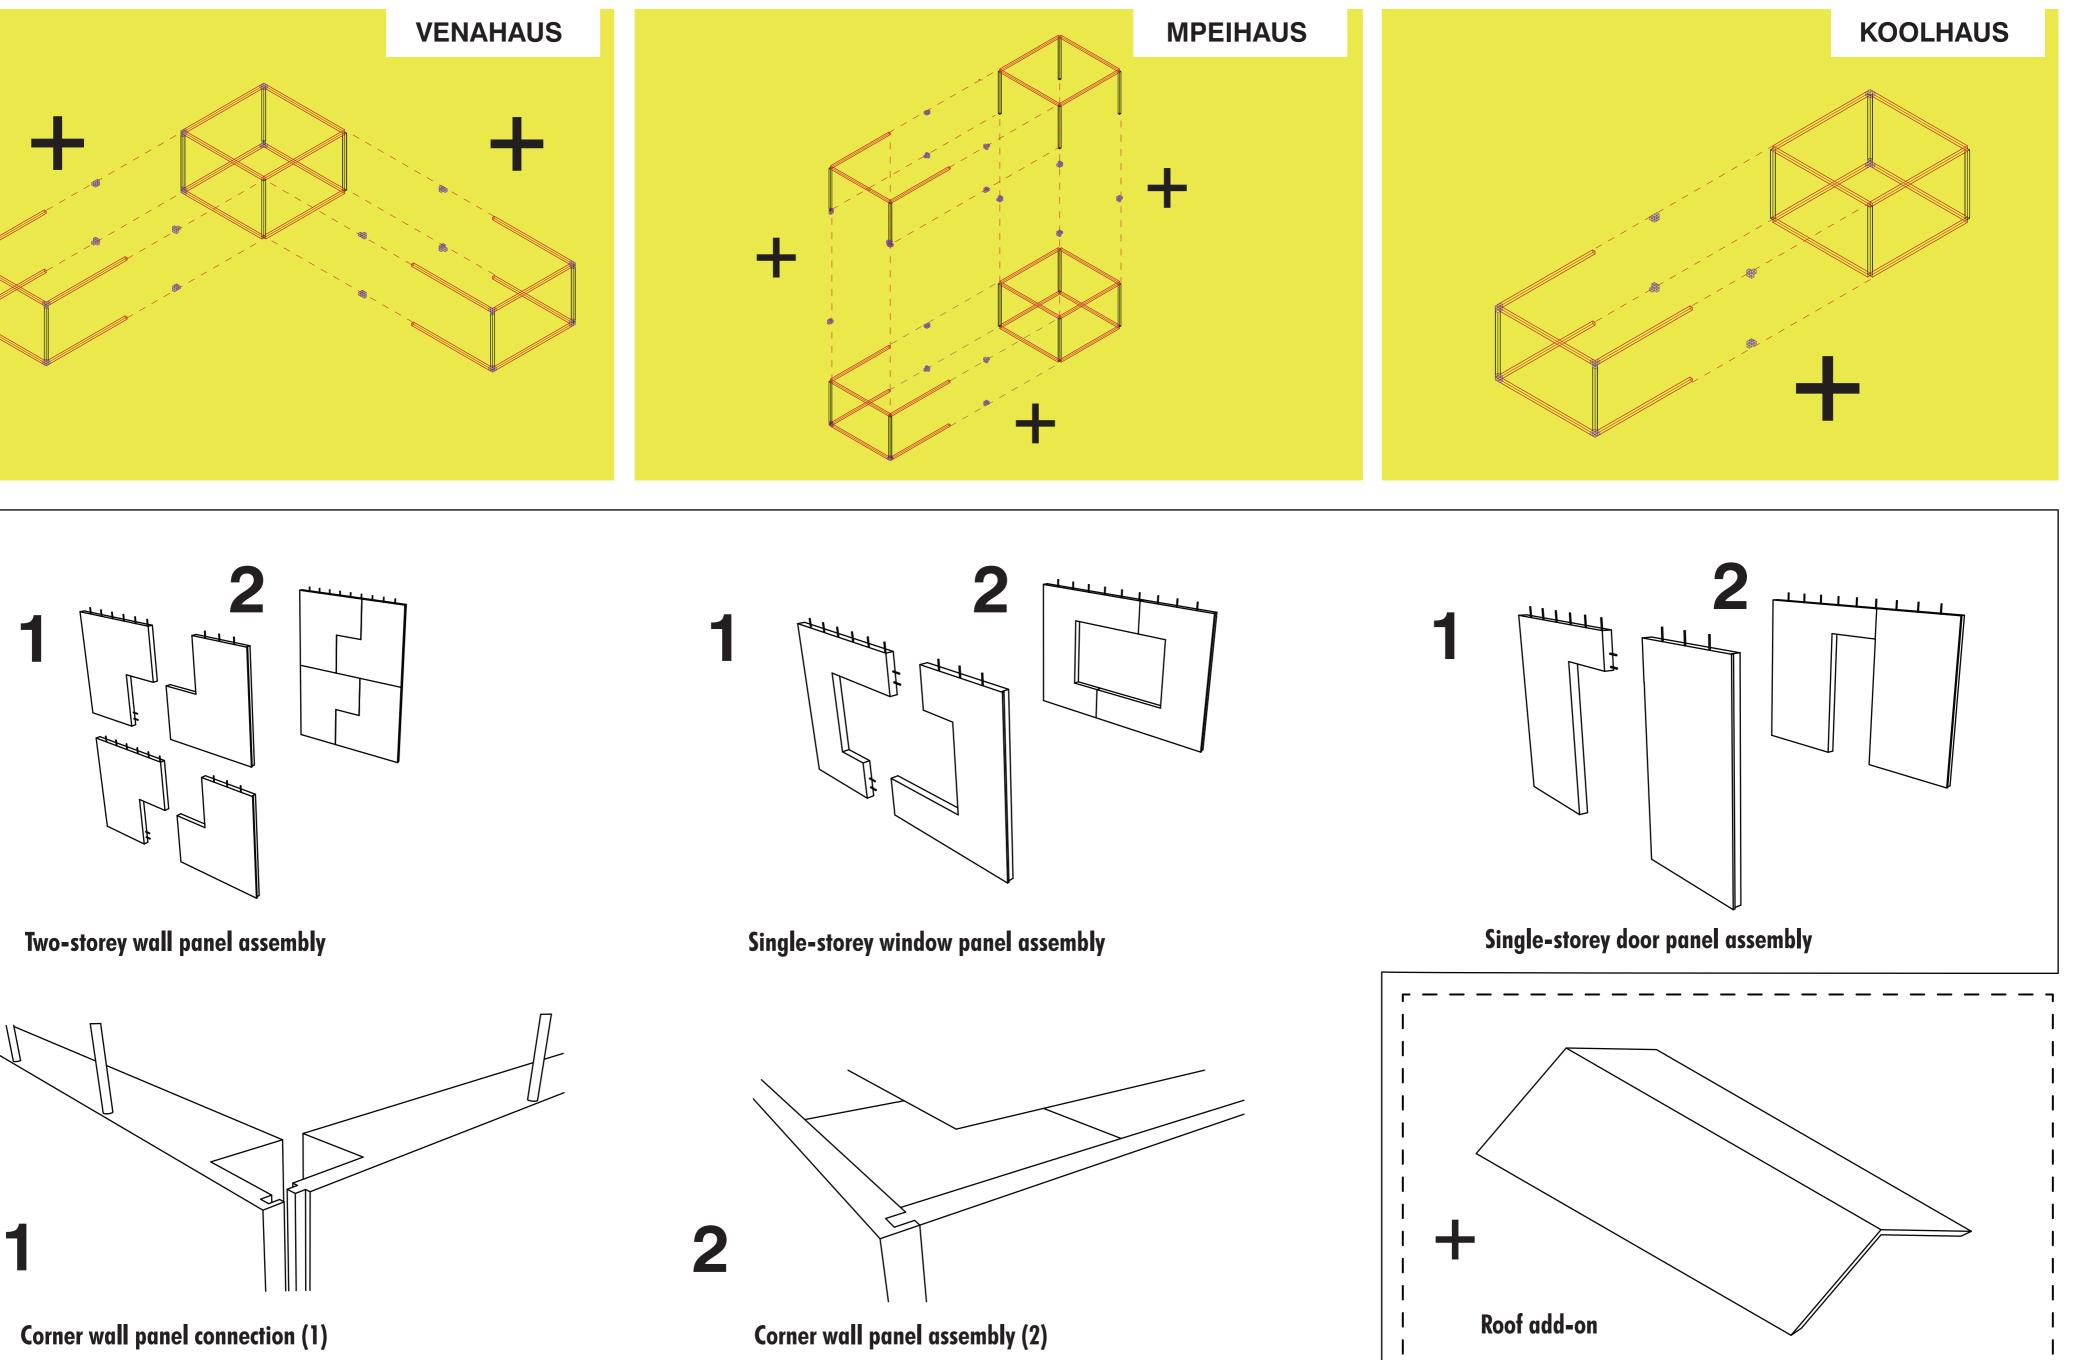

## Style lives anywhere.

Do it your way with LEGOHaus.

LEGOHaus is a sophisticated, easy-to-build system that is tailored to your personal needs.

Originating from a single module structure, the LEGOHaus can be stacked and attached together easily through simply joinery, no screws or bolts needed. LEGOHaus is made to withstand any environment and climate so that you can always live in comfort. It is also paired with an add-on system that puts the creative freedom in your hands, allowing you to customize your home.

## LEGOHaus Instruction manual