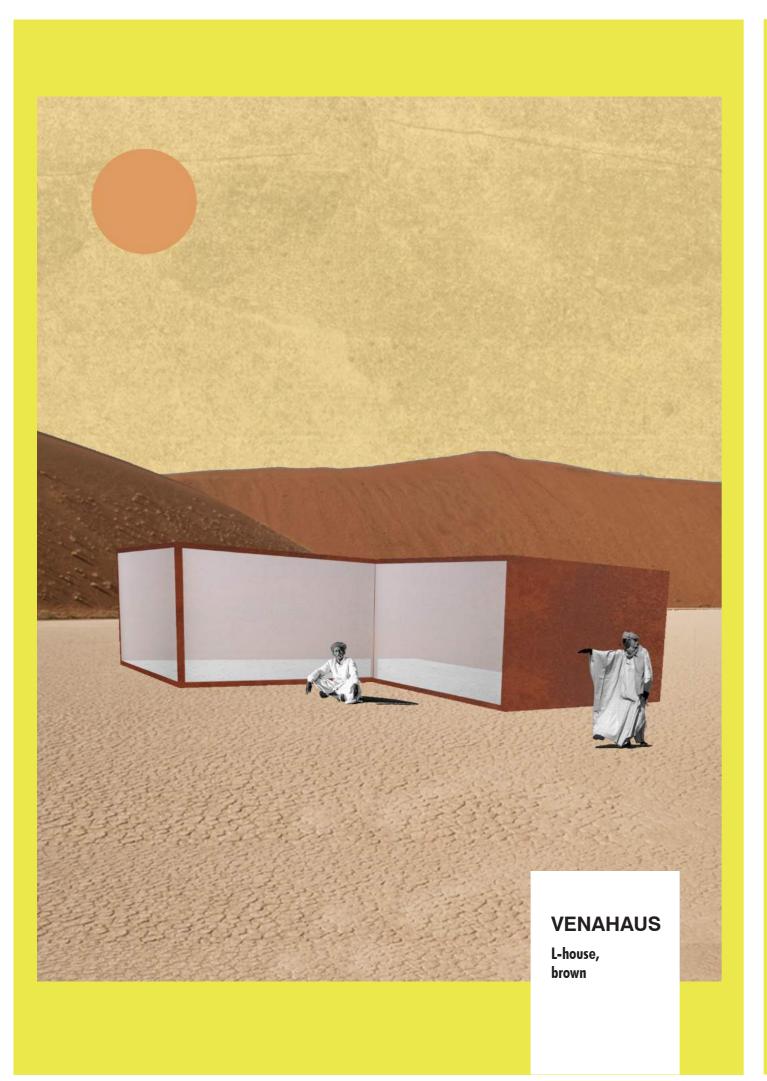

## Style lives anywhere.

Do it your way with LEGOHaus.

LEGOHaus is a sophisticated, easy-to-build system that is tailored to your personal needs.

Originating from a single module structure, the LEGOHaus can be stacked and attached together easily through simply joinery, no screws or bolts needed. LEGOHaus is made to withstand any environment and climate so that you can always live in comfort. It is also paired with an add-on system that puts the creative freedom in your hands, allowing you to customize your home.

So do it your way. Keep your wallet happy. Build a LEGOHaus.