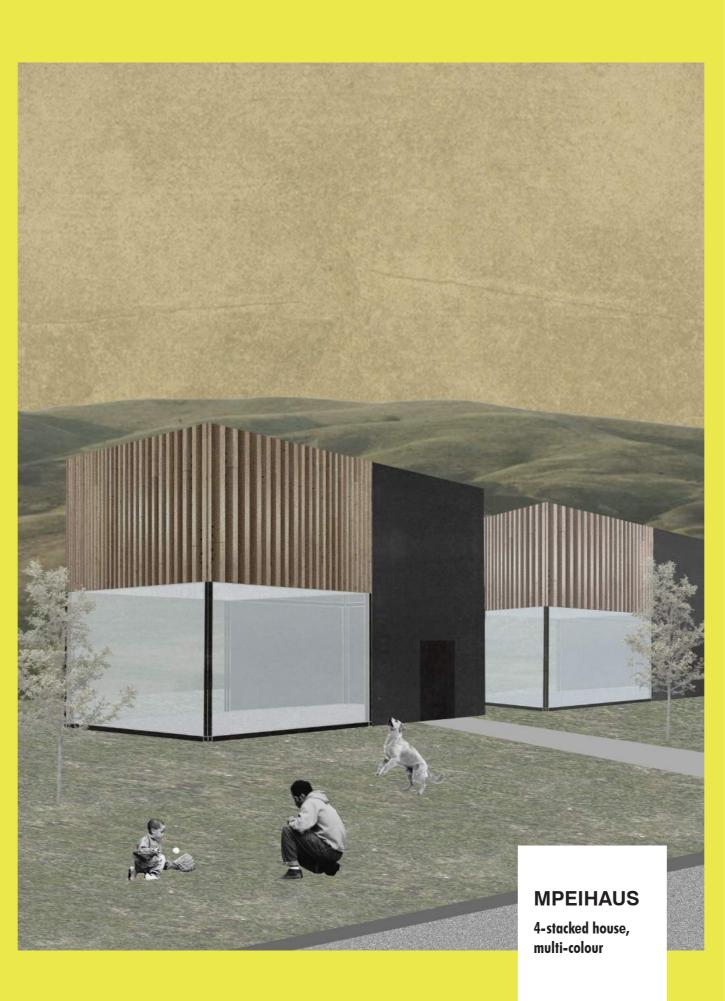

## Style lives anywhere.

Do it your way with LEGOHaus.

LEGOHaus is a sophisticated, easy-to-build system that is tailored to your personal needs.

Originating from a single module structure, the LEGOHaus can be stacked and attached together easily through simply joinery, no screws or bolts needed. LEGOHaus is made to withstand any environment and climate so that you can always live in comfort. It is also paired with an add-on system that puts the creative freedom in your hands, allowing you to customize your home.

So do it your way. Keep your wallet happy. Build a LEGOHaus.