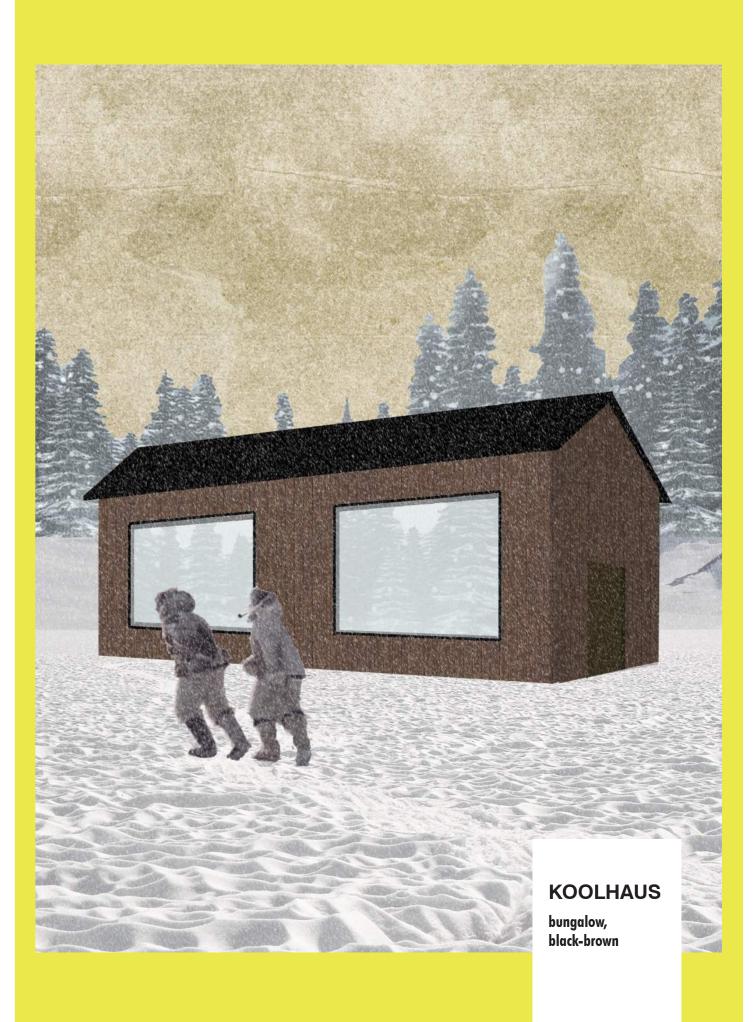

## Style lives anywhere.

Do it your way with LEGOHaus.

LEGOHaus is a sophisticated, easy-to-build system that is tailored to your personal needs.

Originating from a single module structure, the LEGOHaus can be stacked and attached together easily through simply joinery, no screws or bolts needed. LEGOHaus is made to withstand any environment and climate so that you can always live in comfort. It is also paired with an add-on system that puts the creative freedom in your hands, allowing you to customize your home.

So do it your way. Keep your wallet happy. Build a LEGOHaus.