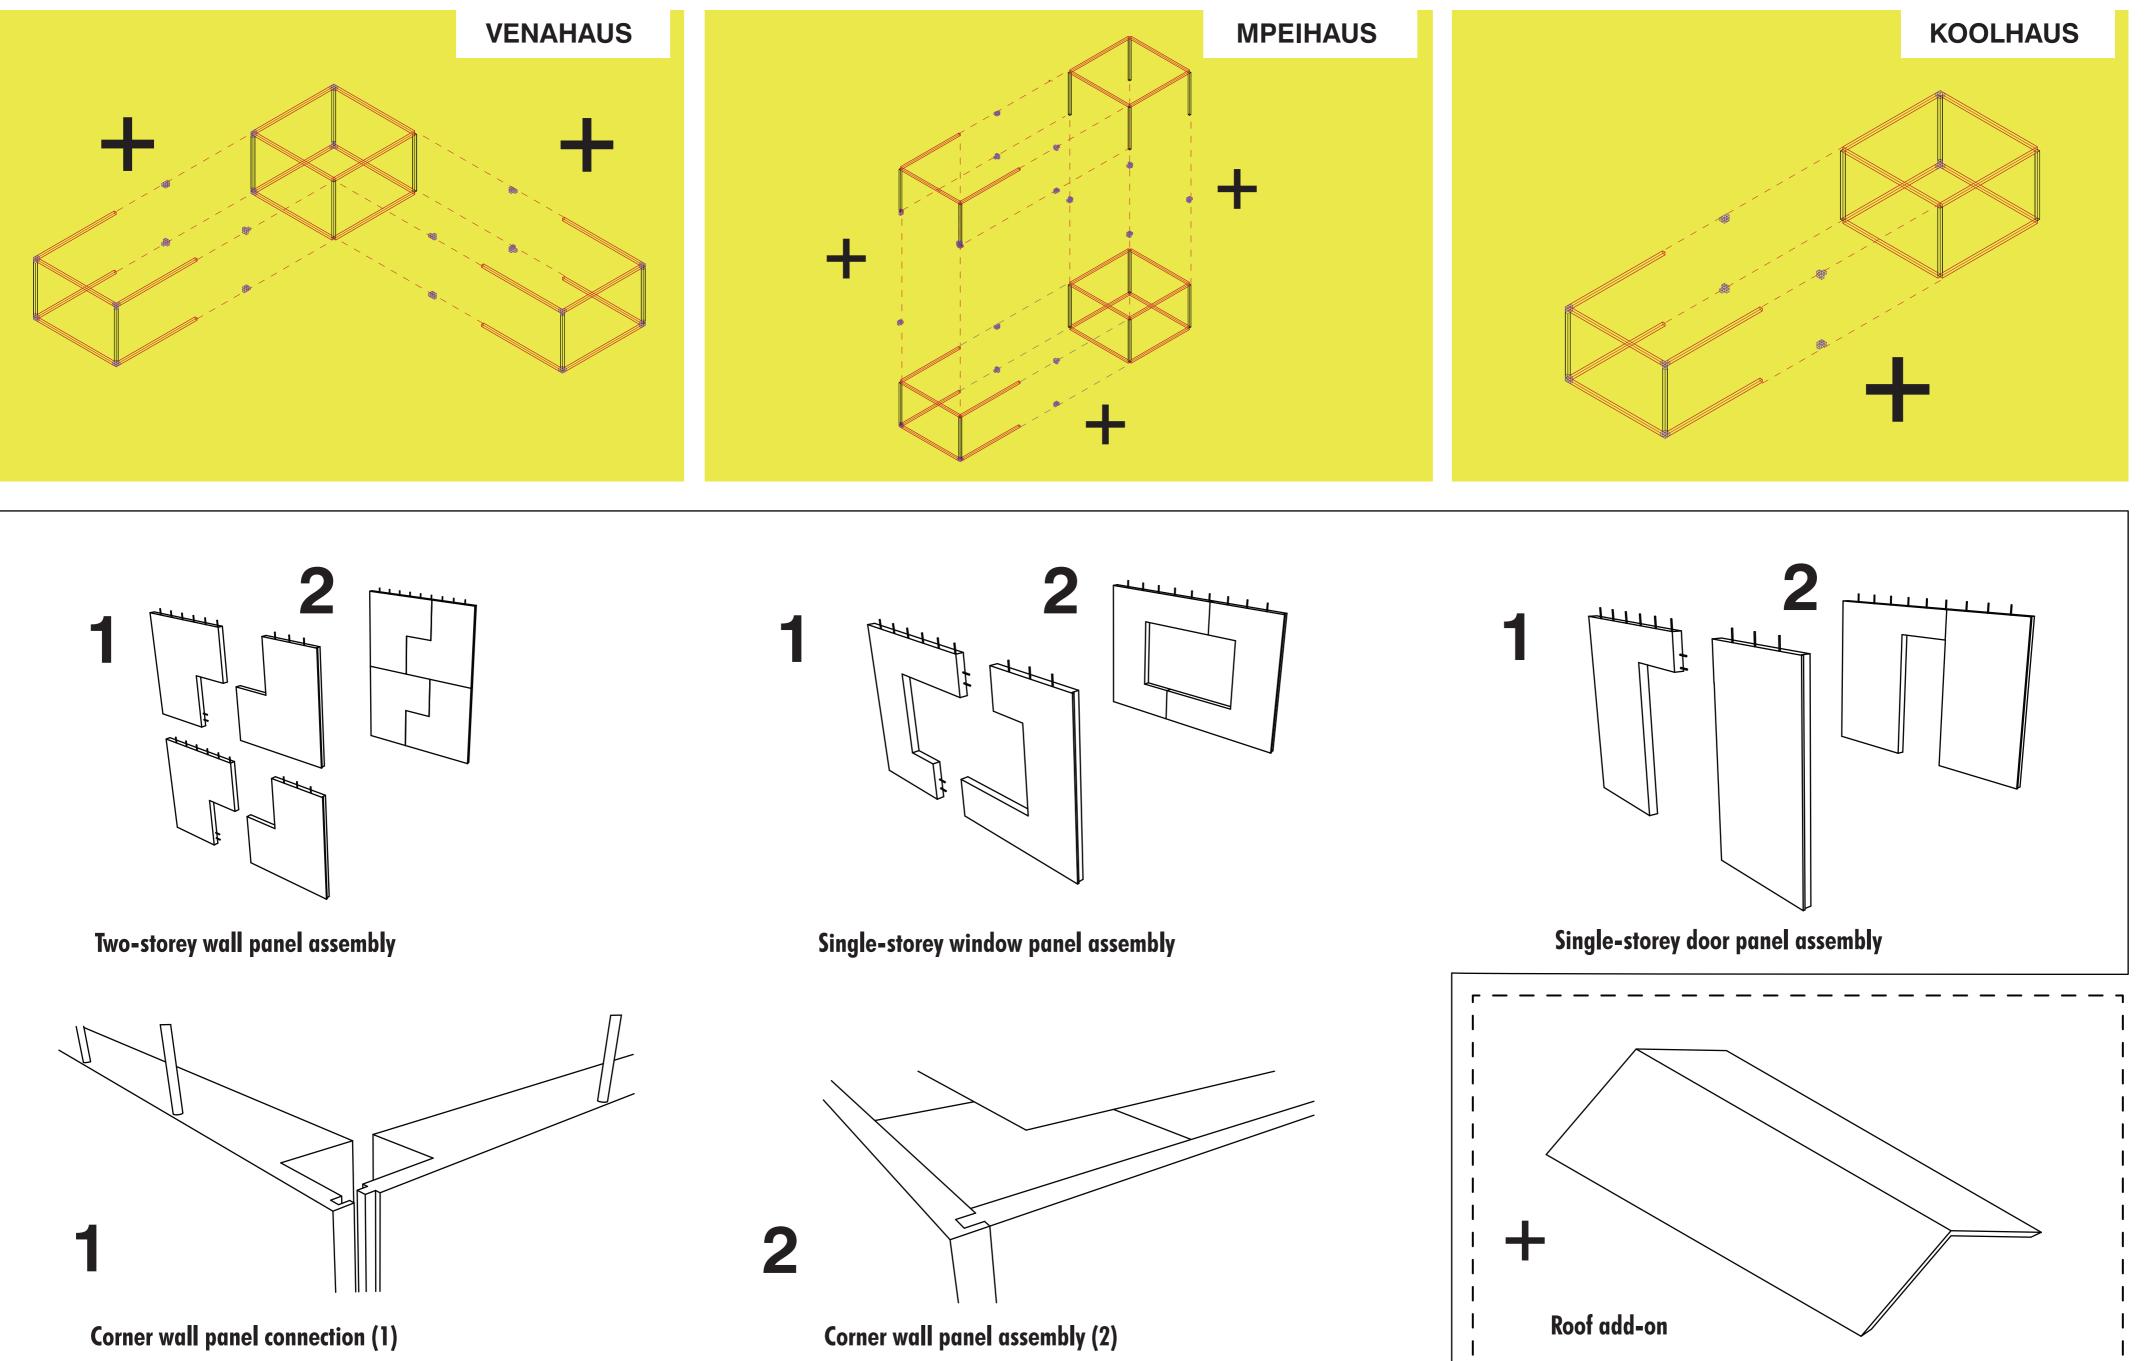

## Style lives anywhere.

Do it your way with LEGOHaus.

LEGOHaus is a sophisticated, easy-to-build system that is tailored to your personal needs.

Originating from a single module structure, the LEGOHaus can be stacked and attached together easily through simply joinery, no screws or bolts needed. LEGOHaus is made to withstand any environment and climate so that you can always live in comfort. It is also paired with an add-on system that puts the creative freedom in your hands, allowing you to customize your home.

## LEGOHaus Instruction manual