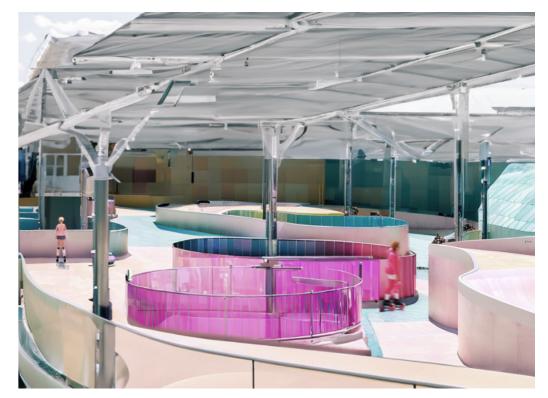

During winter months, the rooftop will transform into a skating path

In the warmer seasons, the space will transition into a vibrant roller rink, fostering a sense of community and leisure reminiscent of summer days by the canal