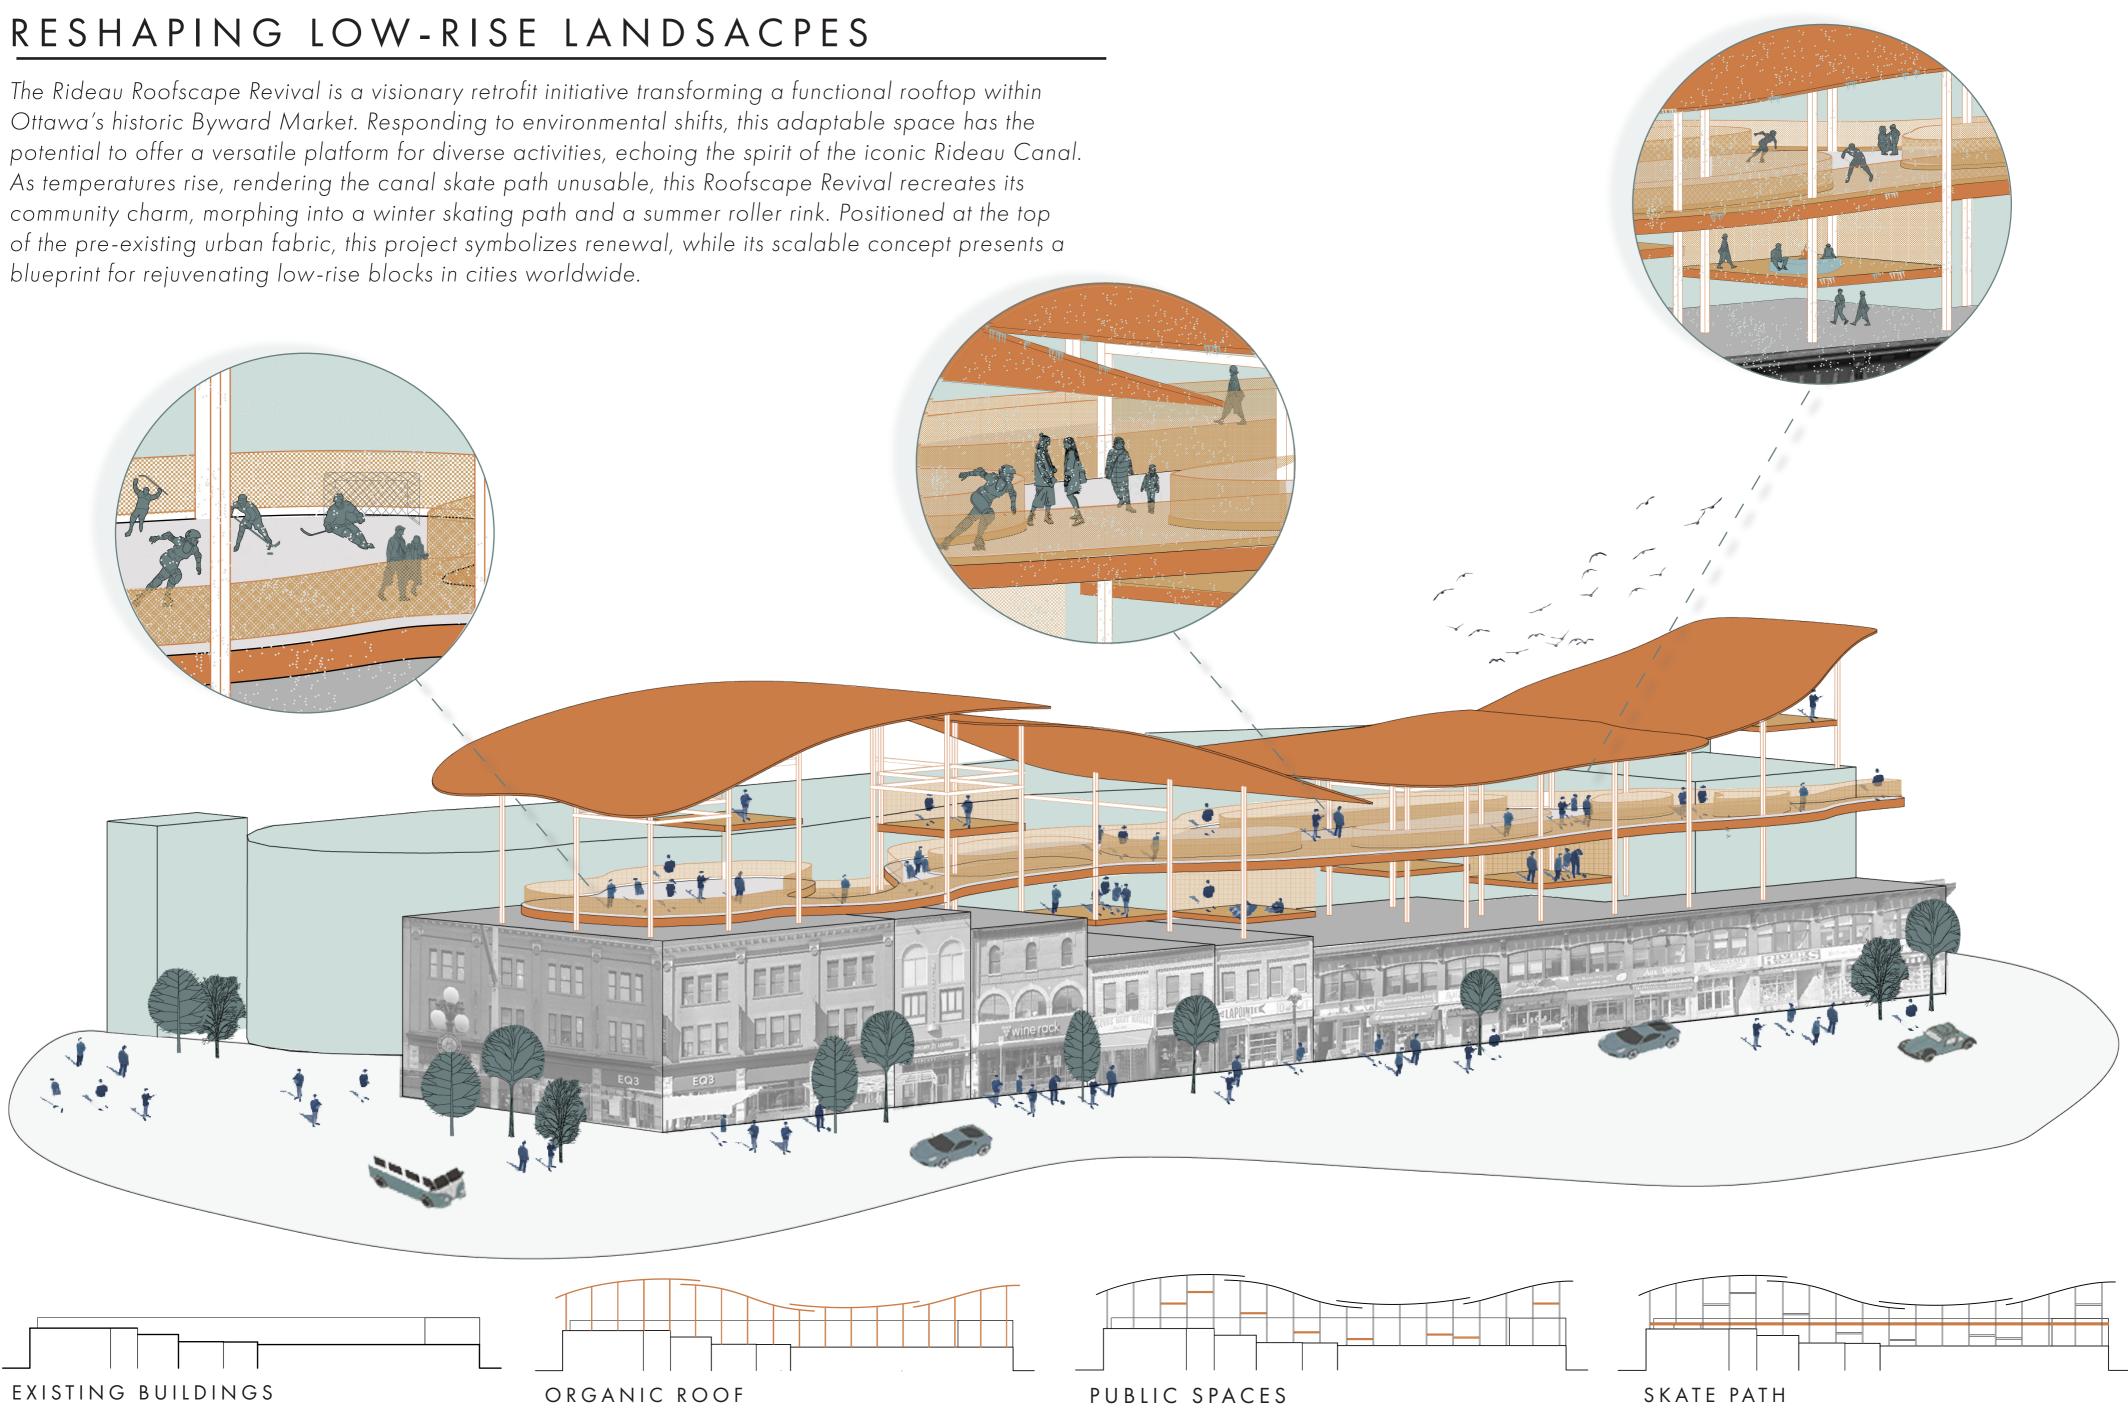

## RIDEAU ROOFSCAPE REVIVAL

TEAM 7

Beyond its immediate context, the overarching idea of the project holds the potential to be replicated and adapted to low-rise blocks in various cities facing similar challenges. By fostering a sense of connection and vitality within urban environments, this innovative approach to rooftop retrofitting can serve as a catalyst for urban rejuvenation and community revitalization on a global scale.

During winter months, the rooftop will transform into a skating path

In the warmer seasons, the space will transition into a vibrant roller rink, fostering a sense of community and leisure reminiscent of summer days by the canal