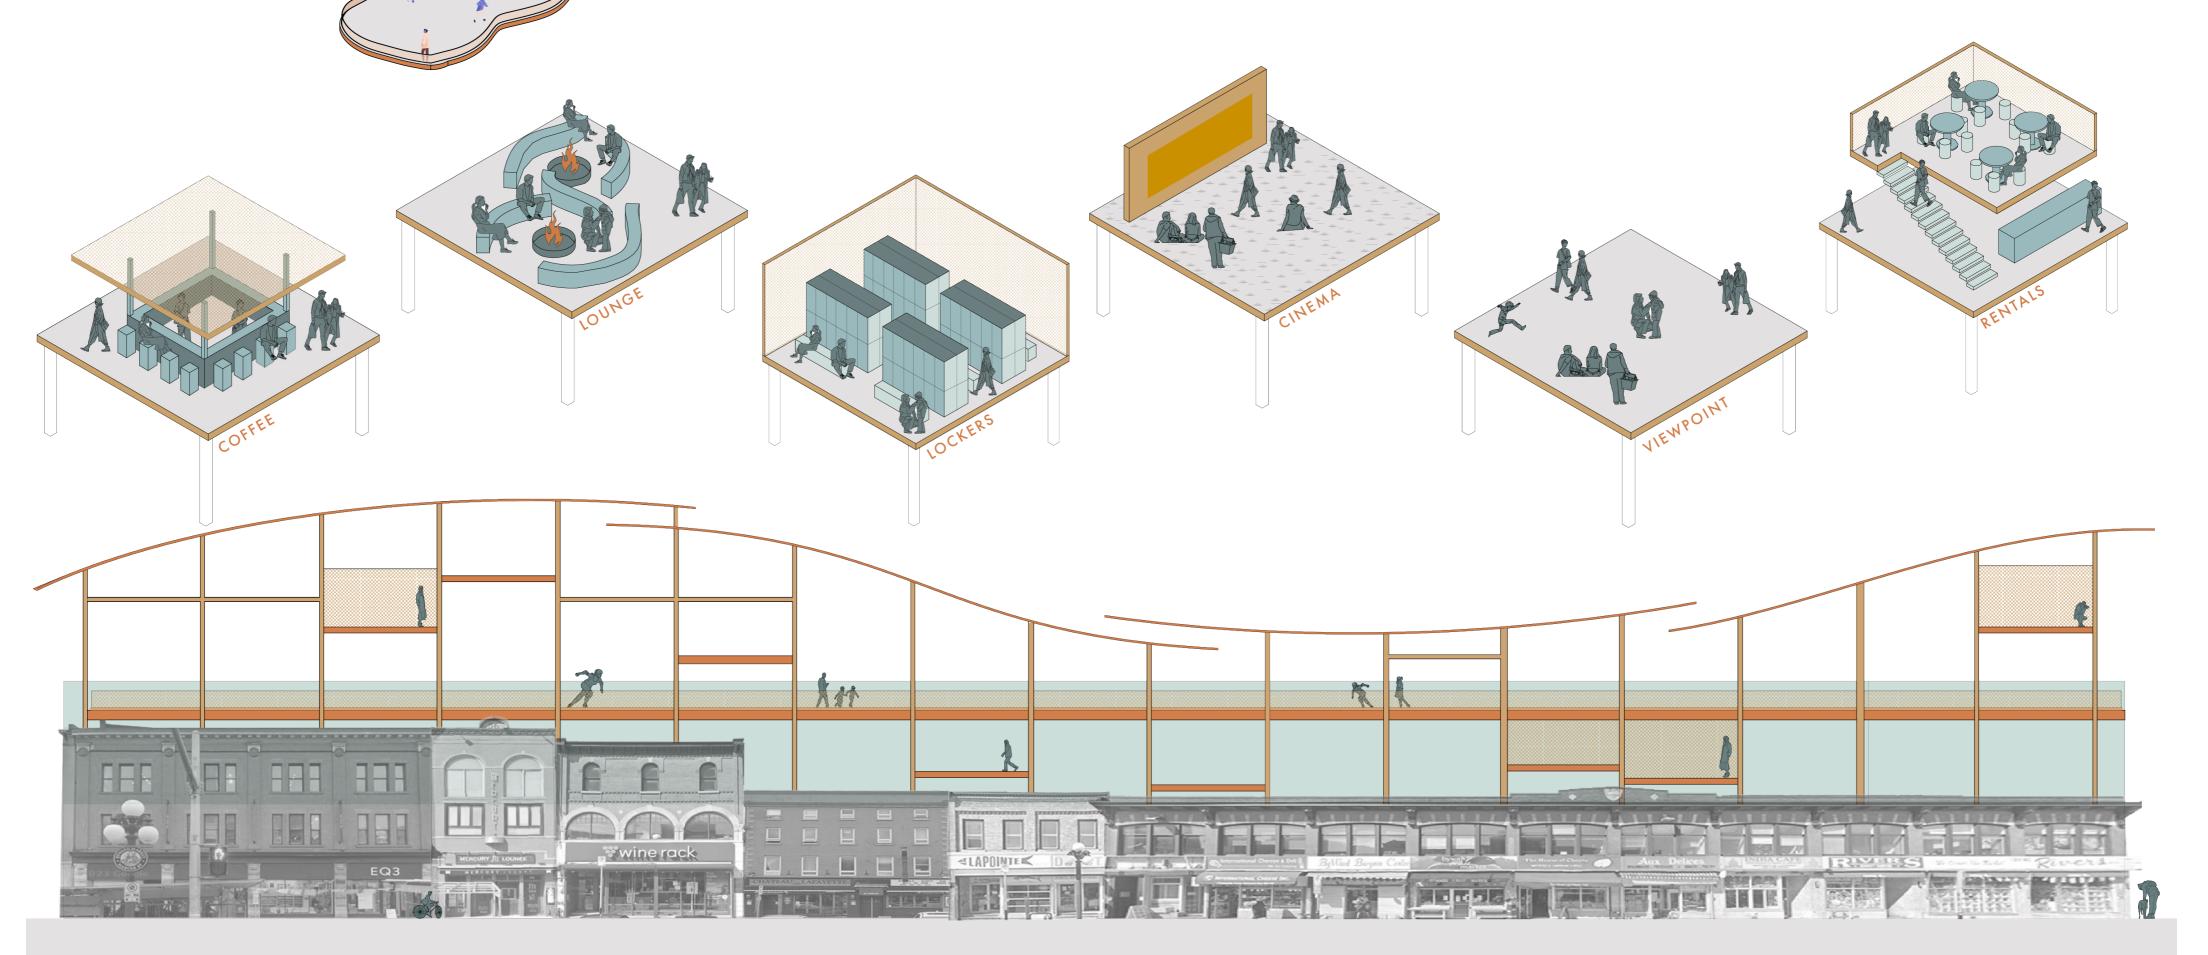

## RIDEAU ROOFSCAPE REVIVAL

TEAM 7

Beyond its immediate context, the overarching idea of the project holds the potential to be replicated and adapted to low-rise blocks in various cities facing similar challenges. By fostering a sense of connection and vitality within urban environments, this innovative approach to rooftop retrofitting can serve as a catalyst for urban rejuvenation and community revitalization on a global scale.

During winter months, the rooftop will transform into a skating path

In the warmer seasons, the space will transition into a vibrant roller rink, fostering a sense of community and leisure reminiscent of summer days by the canal