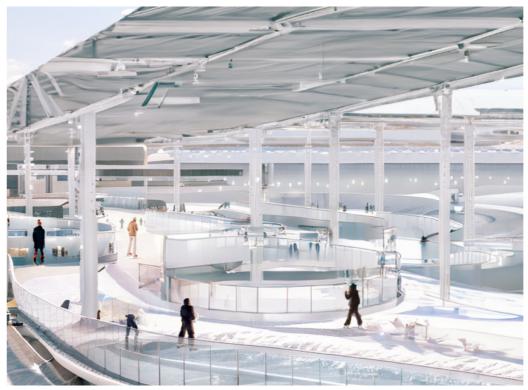

During winter months, the rooftop will transform into a skating path

In the warmer seasons, the space will transition into a vibrant roller rink, fostering a sense of community and leisure reminiscent of summer days by the canal