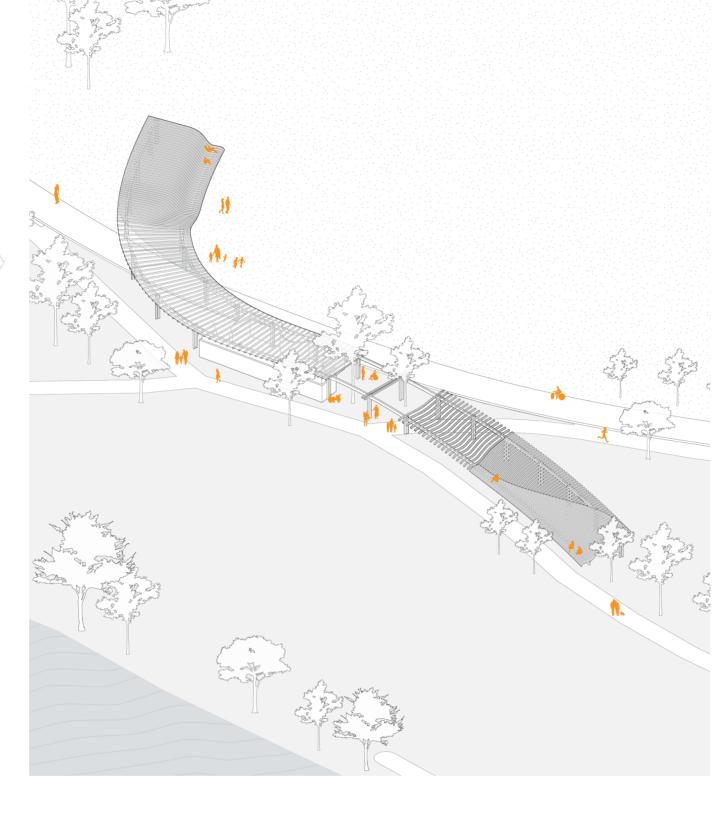

By extrapolating the existing roof structure, the redesign creates more shaded areas and seating for waiting, resting, and leisure as it weaves through the site. The shape of the structure takes inspiration from the natural landforms of the park. Similar to how sand dunes perpetually shift forms with the weather and environment, Dunes breaks around the nature of the site and cascades into the existing sand of the beach. The exposed structure is a reference to the fragility of sand dunes and their constantly changing composition due to wind and water erosion.

T) SITE PLAN

SECTION, EAST

SECTION, WEST