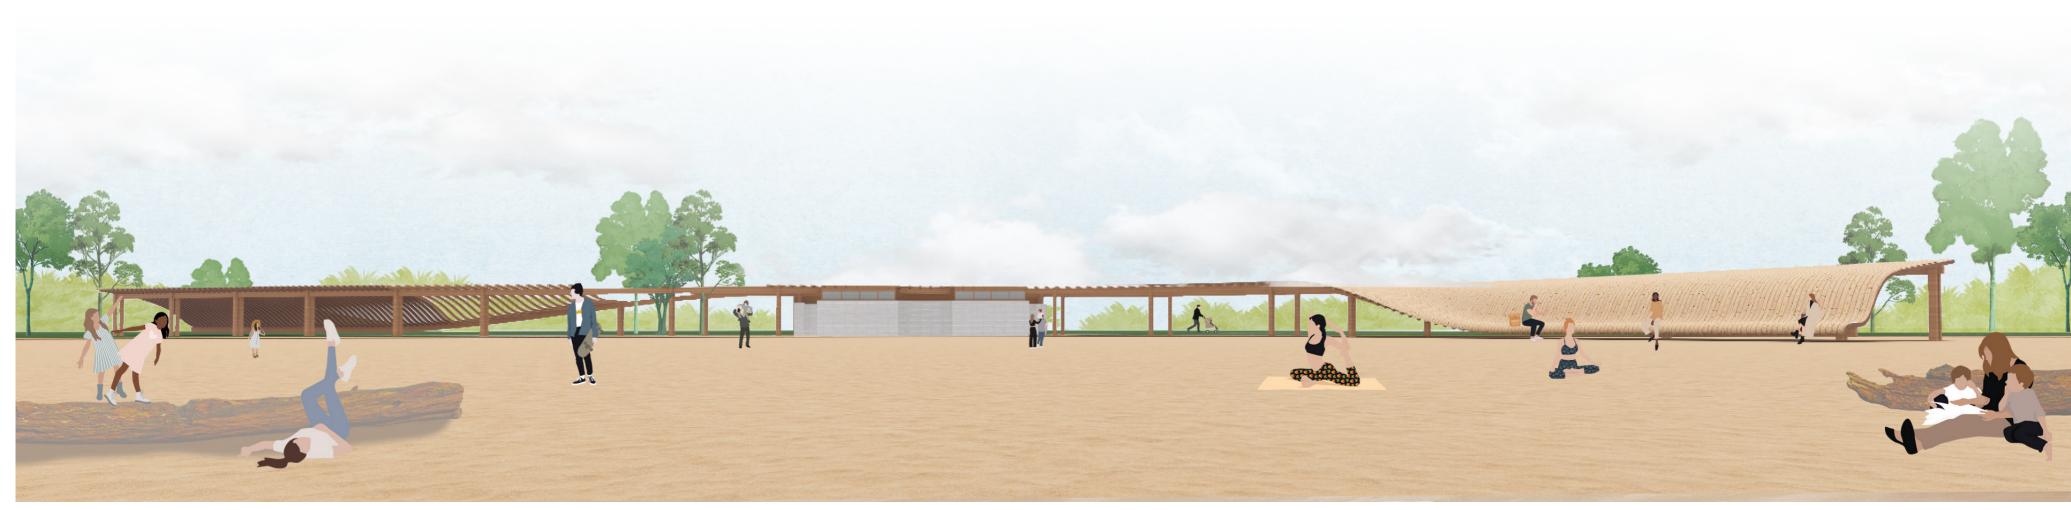

By extrapolating the existing roof structure, the redesign creates more shaded areas and seating for waiting, resting, and leisure as it weaves through the site. The shape of the structure takes inspiration from the natural landforms of the park. Similar to how sand dunes perpetually shift forms with the weather and environment, Dunes breaks around the nature of the site and cascades into the existing sand of the beach. The exposed structure is a reference to the fragility of sand dunes and their constantly changing composition due to wind and water erosion.