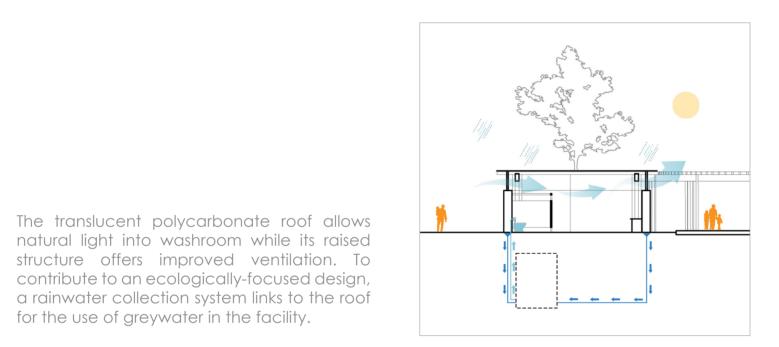

## Location

30 Ashbridges Bay Park Rd, Toronto, Ontario 43°39'31"N 79°18'31"W

The public washroom is a necessary experience to any outdoor site, yet it is most often an afterthought in design. Situated by Ashbridges Bay in Toronto, *Dunes* aims to improve the experience of an existing outdoor public washroom through an intervention of the existing roof for functionality and aesthetics.

By extrapolating the existing roof structure, the redesign creates more shaded areas and seating for waiting, resting, and leisure as it weaves through the site. The shape of the structure takes inspiration from the natural landforms of the park. Similar to how sand dunes perpetually shift forms with the weather and environment, Dunes breaks around the nature of the site and cascades into the existing sand of the beach. The exposed structure is a reference to the fragility of sand dunes and their constantly changing composition due to wind and water erosion.