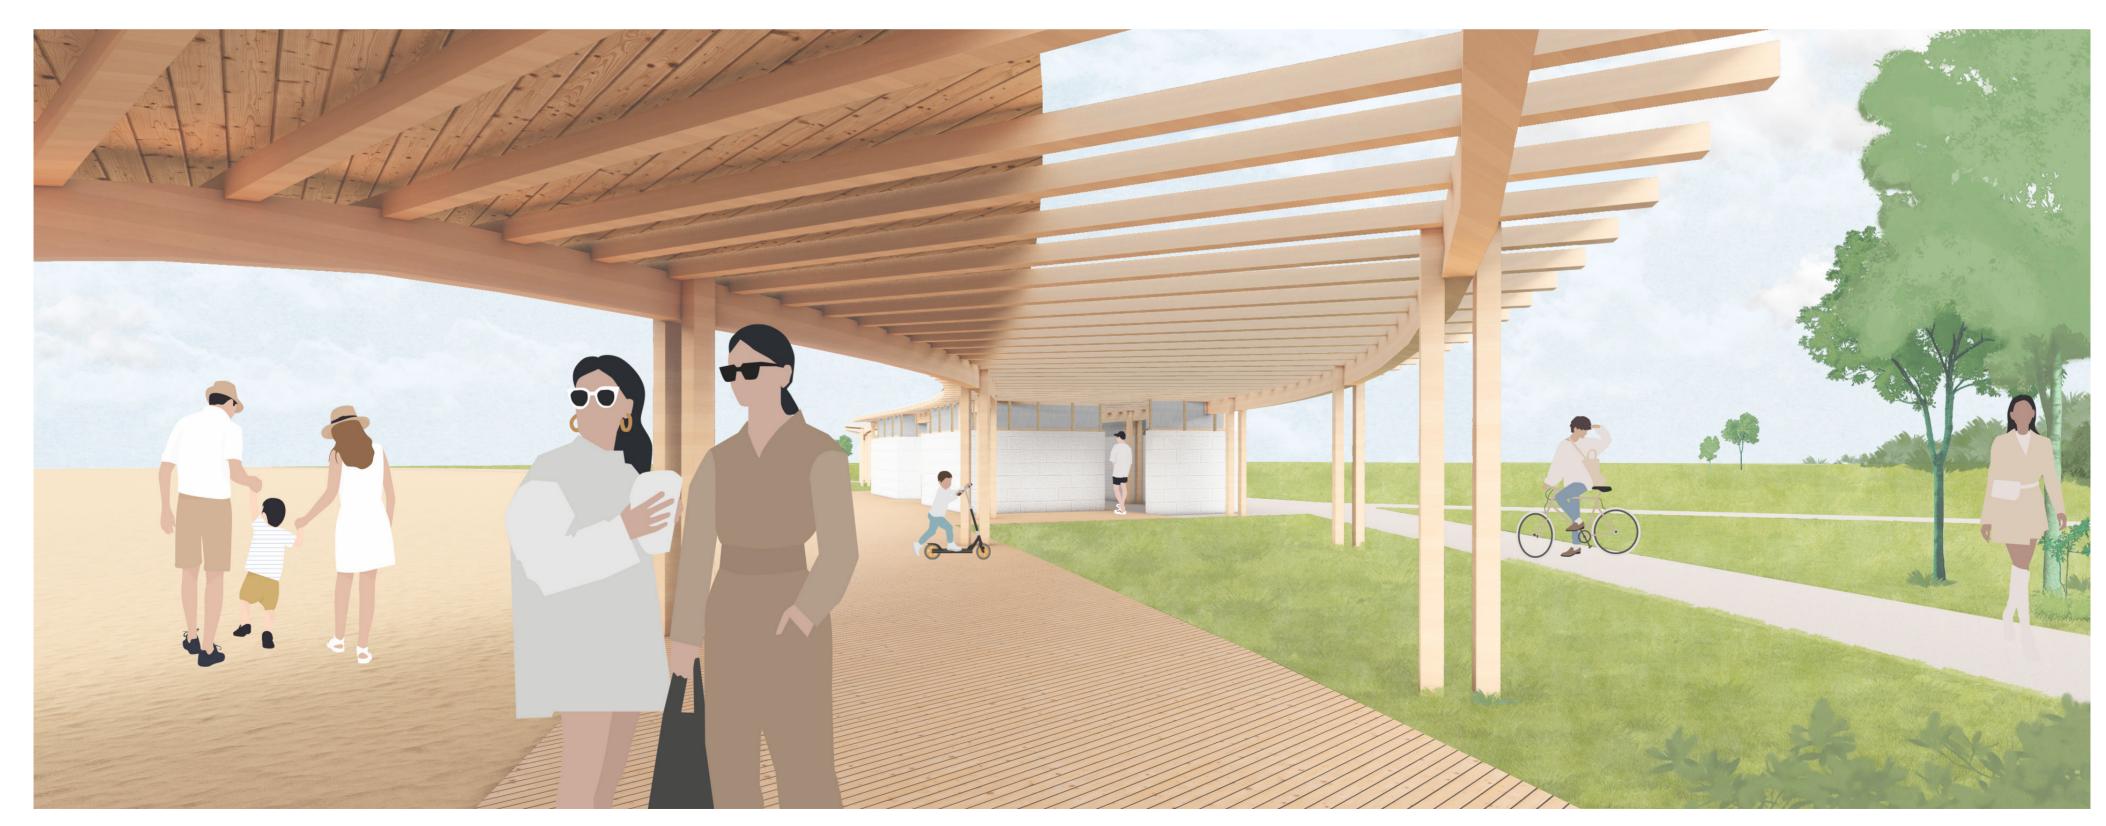

By extrapolating the existing roof structure, the redesign creates more shaded areas and seating for waiting, resting, and leisure as it weaves through the site. The shape of the structure takes inspiration from the natural landforms of the park. Similar to how sand dunes perpetually shift forms with the weather and environment, Dunes breaks around the nature of the site and cascades into the existing sand of the beach. The exposed structure is a reference to the fragility of sand dunes and their constantly changing composition due to wind and water erosion.