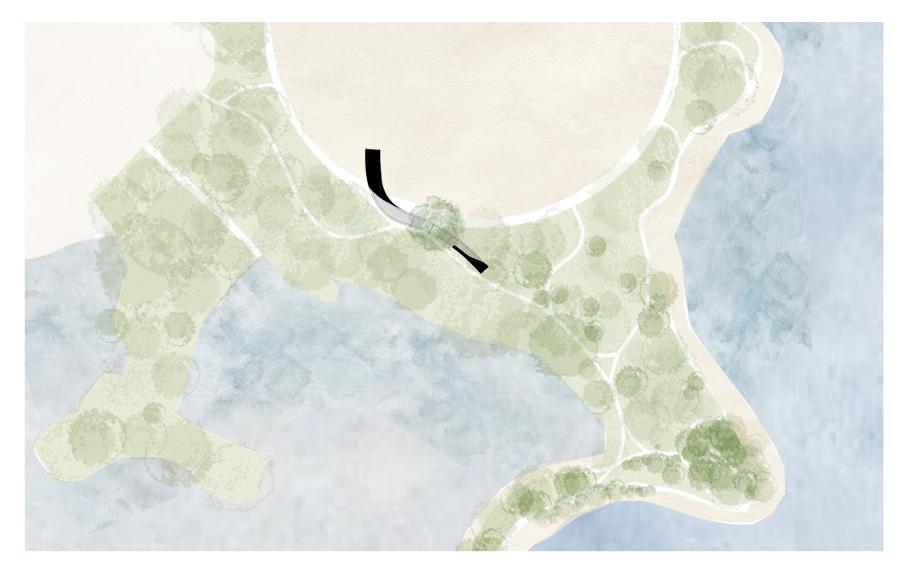

## Location

30 Ashbridges Bay Park Rd, Toronto, Ontario 43°39'31"N 79°18'31"W

The public washroom is a necessary experience to any outdoor site, yet it is most often an afterthought in design. Situated by Ashbridges Bay in Toronto, *Dunes* aims to improve the experience of an existing outdoor public washroom through an intervention of the existing roof for functionality and aesthetics.

By extrapolating the existing roof structure, the redesign creates more shaded areas and seating for waiting, resting, and leisure as it weaves through the site. The shape of the structure takes inspiration from the natural landforms of the park. Similar to how sand dunes perpetually shift forms with the weather and environment, Dunes breaks around the nature of the site and cascades into the existing sand of the beach. The exposed structure is a reference to the fragility of sand dunes and their constantly changing composition due to wind and water erosion.

T) SITE PLAN

SECTION, EAST

SECTION, WEST