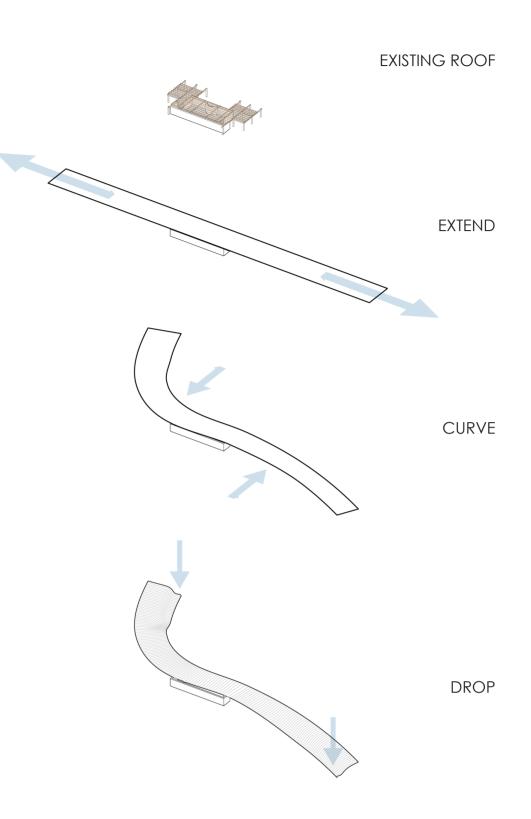

By extrapolating the existing roof structure, the redesign creates more shaded areas and seating for waiting, resting, and leisure as it weaves through the site. The shape of the structure takes inspiration from the natural landforms of the park. Similar to how sand dunes perpetually shift forms with the weather and environment, Dunes breaks around the nature of the site and cascades into the existing sand of the beach. The exposed structure is a reference to the fragility of sand dunes and their constantly changing composition due to wind and water erosion.