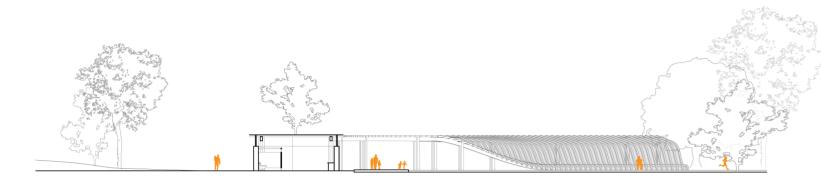

By extrapolating the existing roof structure, the redesign creates more shaded areas and seating for waiting, resting, and leisure as it weaves through the site. The shape of the structure takes inspiration from the natural landforms of the park. Similar to how sand dunes perpetually shift forms with the weather and environment, Dunes breaks around the nature of the site and cascades into the existing sand of the beach. The exposed structure is a reference to the fragility of sand dunes and their constantly changing composition due to wind and water erosion.

T) SITE PLAN

SECTION, EAST

SECTION, WEST