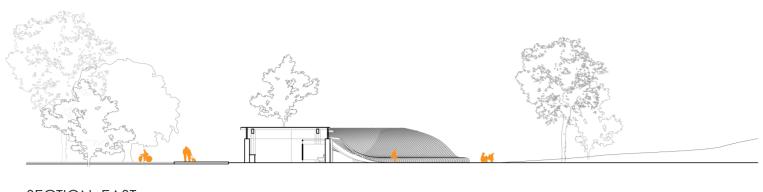

By extrapolating the existing roof structure, the redesign creates more shaded areas and seating for waiting, resting, and leisure as it weaves through the site. The shape of the structure takes inspiration from the natural landforms of the park. Similar to how sand dunes perpetually shift forms with the weather and environment, Dunes breaks around the nature of the site and cascades into the existing sand of the beach. The exposed structure is a reference to the fragility of sand dunes and their constantly changing composition due to wind and water erosion.

T) SITE PLAN

SECTION, EAST

SECTION, WEST